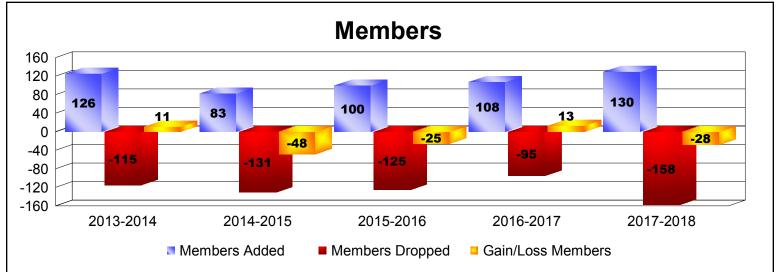

MBR0065 Page 1 of 2 8/27/2018 9:21:13AM

| Year      | New<br>Clubs | Dropped<br>Clubs | Gain/<br>Loss<br>Clubs | New<br>Members | Charter<br>Members | Reinstate<br>Members | Transfer<br>Members | Total<br>Member<br>Added | Total<br>Members<br>Dropped | Gain/<br>Loss<br>Members |
|-----------|--------------|------------------|------------------------|----------------|--------------------|----------------------|---------------------|--------------------------|-----------------------------|--------------------------|
| 2013-2014 | 1            | -1               | 0                      | 102            | 22                 | 1                    | 1                   | 126                      | -115                        | 11                       |
| 2014-2015 | 0            | -1               | -1                     | 73             | 0                  | 5                    | 5                   | 83                       | -131                        | -48                      |
| 2015-2016 | 0            | -1               | -1                     | 85             | 1                  | 12                   | 2                   | 100                      | -125                        | -25                      |
| 2016-2017 | 0            | 0                | 0                      | 104            | 0                  | 2                    | 2                   | 108                      | -95                         | 13                       |
| 2017-2018 | 2            | -1               | 1                      | 72             | 52                 | 3                    | 3                   | 130                      | -158                        | -28                      |
| Average   | 1            | -1               | 0                      | 87             | 15                 | 5                    | 3                   | 109                      | -125                        | -15                      |