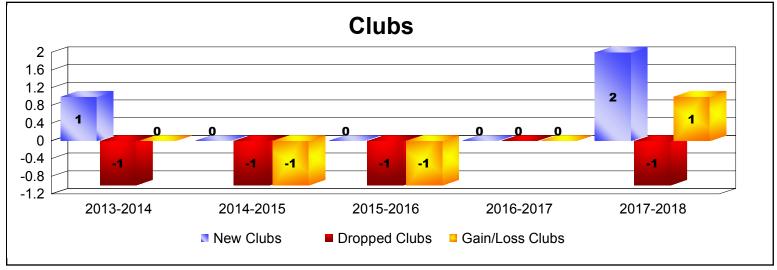

MBR0065 Page 1 of 2 8/27/2018 9:21:13AM

| Year      | New<br>Clubs | Dropped<br>Clubs | Gain/<br>Loss<br>Clubs | New<br>Members | Charter<br>Members | Reinstate<br>Members | Transfer<br>Members | Total<br>Member<br>Added | Total<br>Members<br>Dropped | Gain/<br>Loss<br>Members |
|-----------|--------------|------------------|------------------------|----------------|--------------------|----------------------|---------------------|--------------------------|-----------------------------|--------------------------|
| 2013-2014 | 1            | -1               | 0                      | 102            | 22                 | 1                    | 1                   | 126                      | -115                        | 11                       |
| 2014-2015 | 0            | -1               | -1                     | 73             | 0                  | 5                    | 5                   | 83                       | -131                        | -48                      |
| 2015-2016 | 0            | -1               | -1                     | 85             | 1                  | 12                   | 2                   | 100                      | -125                        | -25                      |
| 2016-2017 | 0            | 0                | 0                      | 104            | 0                  | 2                    | 2                   | 108                      | -95                         | 13                       |
| 2017-2018 | 2            | -1               | 1                      | 72             | 52                 | 3                    | 3                   | 130                      | -158                        | -28                      |
| Average   | 1            | -1               | 0                      | 87             | 15                 | 5                    | 3                   | 109                      | -125                        | -15                      |