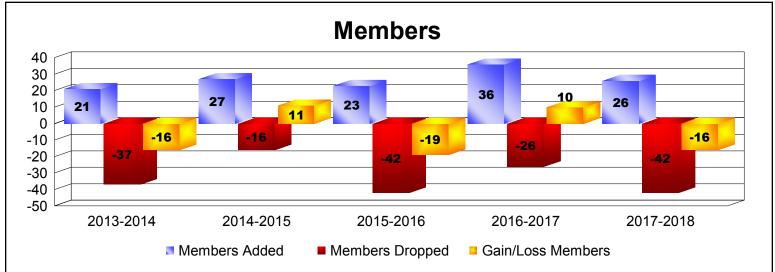

District 19 F IDAHO

As of June 2018 Cumulative

| Year      | New<br>Clubs | Dropped<br>Clubs | Gain/<br>Loss<br>Clubs | New<br>Members | Charter<br>Members | Reinstate<br>Members | Transfer<br>Members | Total<br>Member<br>Added | Total<br>Members<br>Dropped | Gain/<br>Loss<br>Members |
|-----------|--------------|------------------|------------------------|----------------|--------------------|----------------------|---------------------|--------------------------|-----------------------------|--------------------------|
| 2013-2014 | 0            | 0                | 0                      | 20             | 0                  | 0                    | 1                   | 21                       | -37                         | -16                      |
| 2014-2015 | 0            | 0                | 0                      | 25             | 0                  | 0                    | 2                   | 27                       | -16                         | 11                       |
| 2015-2016 | 0            | -1               | -1                     | 22             | 0                  | 0                    | 1                   | 23                       | -42                         | -19                      |
| 2016-2017 | 0            | 0                | 0                      | 30             | 0                  | 1                    | 5                   | 36                       | -26                         | 10                       |
| 2017-2018 | 0            | 0                | 0                      | 26             | 0                  | 0                    | 0                   | 26                       | -42                         | -16                      |
| Average   | 0            | 0                | 0                      | 25             | 0                  | 0                    | 2                   | 27                       | -33                         | -6                       |