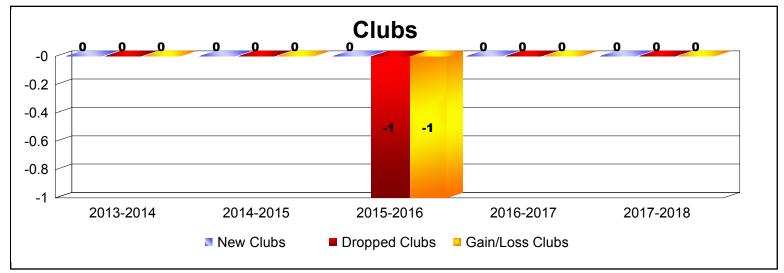

District 19 F IDAHO

As of June 2018 Cumulative

| Year      | New<br>Clubs | Dropped<br>Clubs | Gain/<br>Loss<br>Clubs | New<br>Members | Charter<br>Members | Reinstate<br>Members | Transfer<br>Members | Total<br>Member<br>Added | Total<br>Members<br>Dropped | Gain/<br>Loss<br>Members |
|-----------|--------------|------------------|------------------------|----------------|--------------------|----------------------|---------------------|--------------------------|-----------------------------|--------------------------|
| 2013-2014 | 0            | 0                | 0                      | 20             | 0                  | 0                    | 1                   | 21                       | -37                         | -16                      |
| 2014-2015 | 0            | 0                | 0                      | 25             | 0                  | 0                    | 2                   | 27                       | -16                         | 11                       |
| 2015-2016 | 0            | -1               | -1                     | 22             | 0                  | 0                    | 1                   | 23                       | -42                         | -19                      |
| 2016-2017 | 0            | 0                | 0                      | 30             | 0                  | 1                    | 5                   | 36                       | -26                         | 10                       |
| 2017-2018 | 0            | 0                | 0                      | 26             | 0                  | 0                    | 0                   | 26                       | -42                         | -16                      |
| Average   | 0            | 0                | 0                      | 25             | 0                  | 0                    | 2                   | 27                       | -33                         | -6                       |